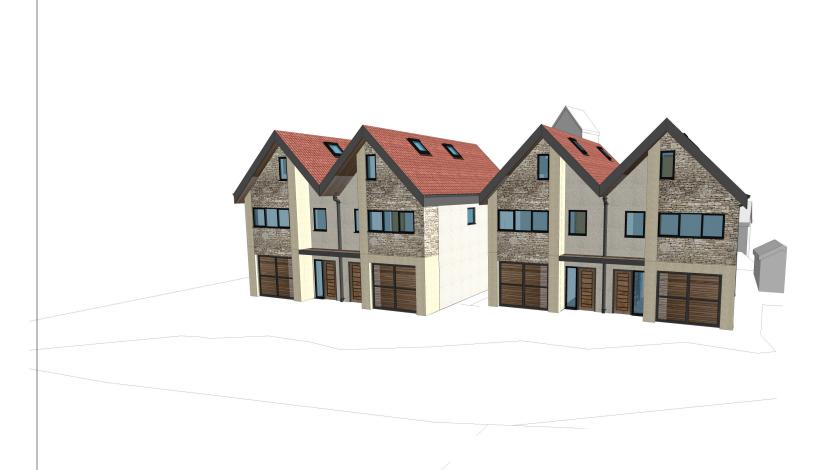

Responsibility is not accepted for errors made by others scaling from this drawing. All discrepancies should be reported to Western Building Consultants.

Drawing: PROPOSED 3D VIEW

Project: WALLFLOWER HOUSE, 30 CORONATION ROAD, BLEADON, BS40 5LX