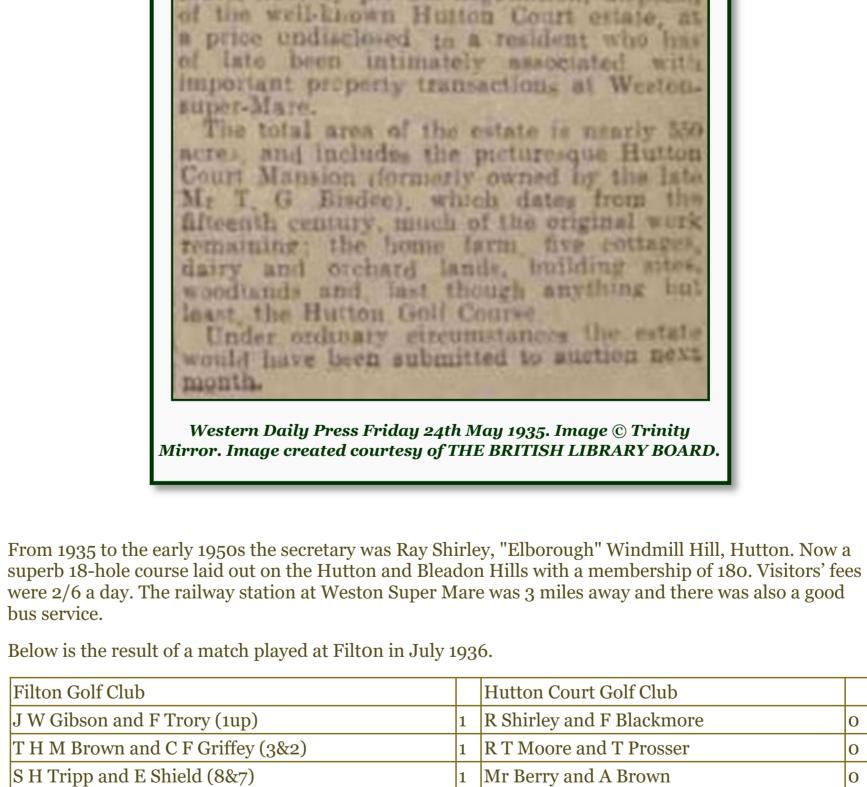

SALES BY AUCTION. By Direction of the Lagar Personal Representatives of the late TROMAS GAMALIEL BINDER

The Estate up for sale by auction in May 1935

It was announced yesterday, that Mr. Percy Palmer, F.A.L., of Westen-super-Marc, had, by private negotiation, disposed