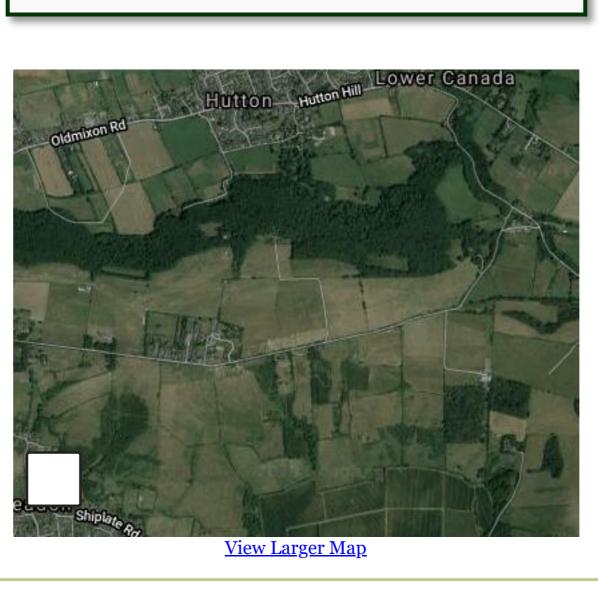

P James and F Foreman

1 W H J Oram and S Patterson

H Blackmore and H Rimmins o Dr. D B Maunsell and D W Jones F J Tudball and W J Hardwick J Carey and E H Sharpe A E Philpot and R G Davis T G Moore and R J Rees 5 In a guide book of the time George Irlam, a respected and accomplished local golfer, described the course as follows. "One of the best in Somerset with springy turf, stretching along the top of the hills on land belonging to the Bisdee Estate. The club was owned by Ray Shirley and his sister Mrs Bailey, who were scratch golfers, in 1935 the Somerset Ladies invited the club to join their association but no reply was forthcoming. The land was requisitioned at the outbreak of WW2. Mr Shirley kept the greens in order

Hutton Court Golf Club was still recorded in the mid 1950s, but it had probably disappeared well before this date, although it seems from the above quote that Mr Shirley was attempting to maintain the course.