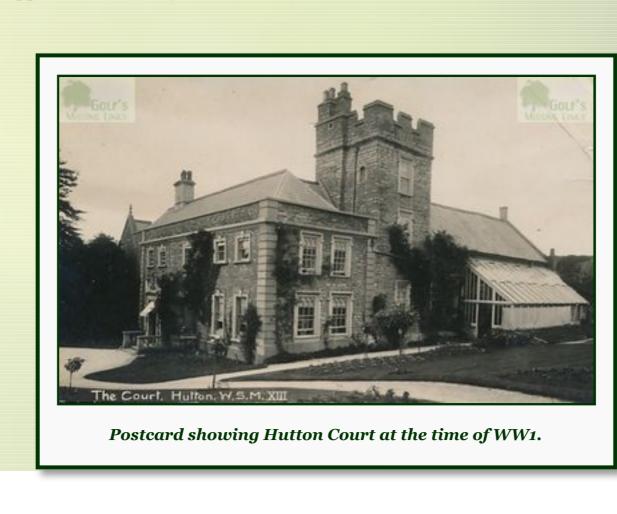

GOLF'S MISSING LINKS

Scotland

England

The Internet's Most Comprehensive Guide To The Golf Courses of Yesteryear

**Web Links** 

**Contact Us** 

**Continental Europe** 

Course Finder

Open Search -

Home

Go









Donate

| | | Hits: 5022

ball in the afternoon.

Filton Golf Club

**Hutton Court Golf Club, Bleadon, Somerset. (1920s - 1950s)** 

Wales

The club first appeared in the early 1920s.

**Ireland** 



In April 1929 a team representing Hutton Court visited Filton Golf Club, singles in the morning and four-

**Hutton Court Golf Club** 

| F W Trory             | 0 | S Hart (2&1)      | 1 |
|-----------------------|---|-------------------|---|
| W J Gibbs (3&2)       | 1 | S Hart            | 0 |
| W E Bracher (2&1)     | 1 | H Simmonds        | 0 |
| G S Phelps (4&3)      | 1 | E Porter          | O |
| R B Everett           | О | H Shirley (4&3)   | 1 |
| A C Vowles (halved)   | 0 | G Franks (halved) | O |
| W S Humphries         | О | R Wreford (1up)   | 1 |
| F C Powell            | 0 | R Fear (1up)      | 1 |
| B H Greenway (halved) | 0 | H March (halved)  | 0 |
| A W Gully (7&6)       | 1 | W H Vennall       | 0 |
| H Dearlove (1up)      | 1 | A Atyeo           | O |
| H A Reed