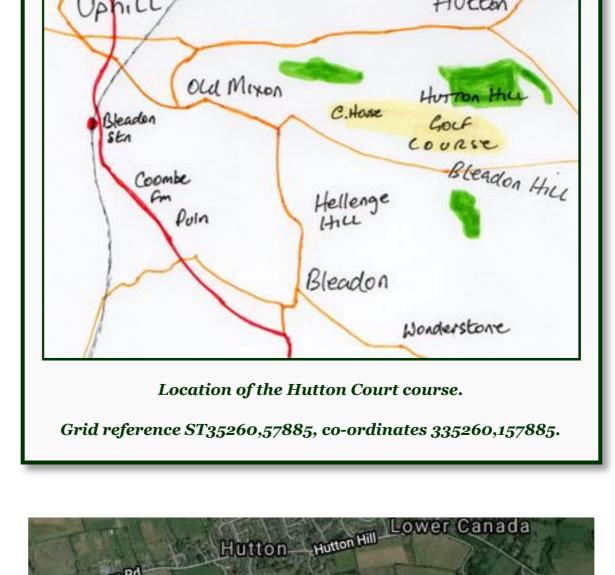

rpe A E Philpot and R G Davis T G Moore and R J Rees 5 In a guide book of the time George Irlam, a respected and accomplished local golfer, described the course as follows. "One of the best in Somerset with springy turf, stretching along the top of the hills on land belonging to the Bisdee Estate. The club was owned by Ray Shirley and his sister Mrs Bailey, who were scratch golfers, in 1935 the Somerset Ladies invited the club to join their association but no reply was forthcoming. The land was requisitioned at the outbreak of WW2. Mr Shirley kept the greens in order

Hutton Court Golf Club was still recorded in the mid 1950s, but it had probably disappeared well before this date, although it seems from the above quote that Mr Shirley was attempting to maintain the course.

Hutton Uphill