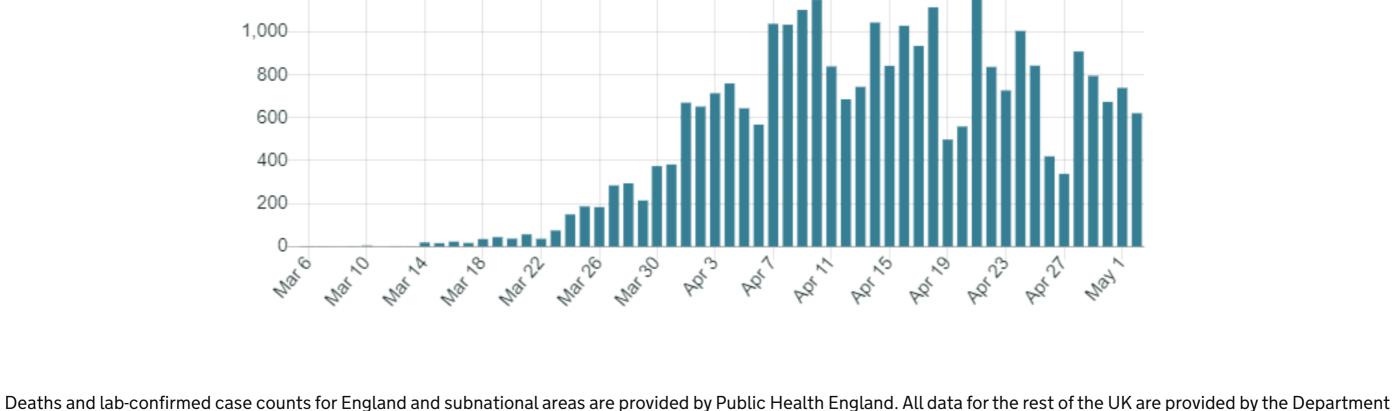

#### Daily number of COVID-19 associated UK deaths

#### 621

Number of additional deaths on Saturday 2 May 2020

| Nations          | <u>Regions</u> | <u>Upper tier local authorities</u> |        |
|------------------|----------------|-------------------------------------|--------|
| Nation           |                | Total cases                         | Deaths |
| England          |                | 122,842                             | 25,282 |
| Northern Ireland |                | 3,689                               | 365    |
| Scotland         |                | 11,927                              | 1,515  |
| Wales            |                | 10,155                              | 969    |

## 1,200

Daily additional COVID-19 associated UK deaths by date reported

of Health and Social Care based on data from the devolved administrations. Maps include Ordnance Survey data © Crown copyright and database right 2020 and Office for National Statistics data © Crown copyright and database right 2020. Daily and total case counts are as of 2 May 2020, Daily and total deaths are as of 1 May 2020. See the About the data page (link at top of this page) for details. The England total excludes 392 lab-confirmed cases that are not yet in the automated reporting system. These are included in the total number of lab-confirmed UK cases.