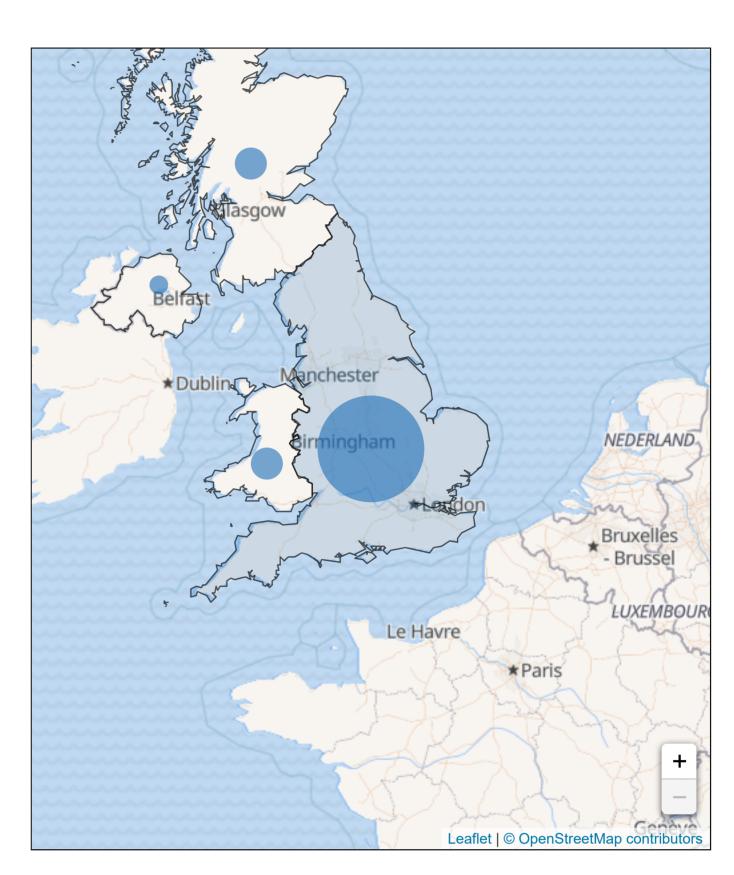

#### Total number of lab-confirmed UK cases

### 182,260

Includes tests carried out by commercial partners which are not included in the 4 National totals