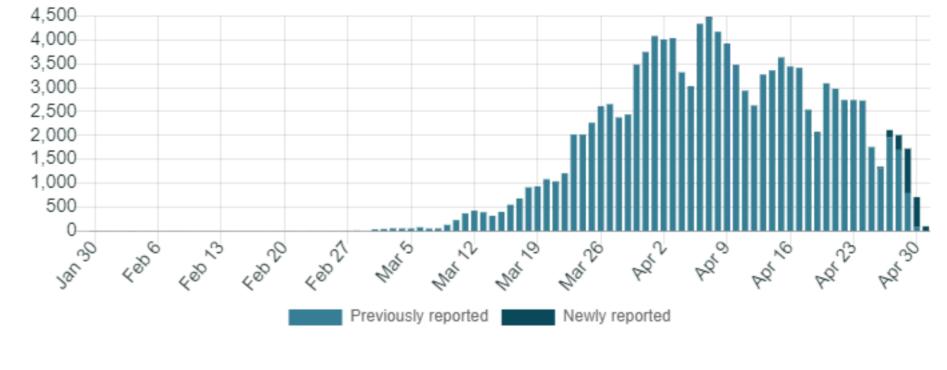

# Daily number of lab-confirmed cases in England by specimen date

attributed to the day the specimen was taken.

Total confirmed cases showing those previously reported and newly added cases separately. New cases are