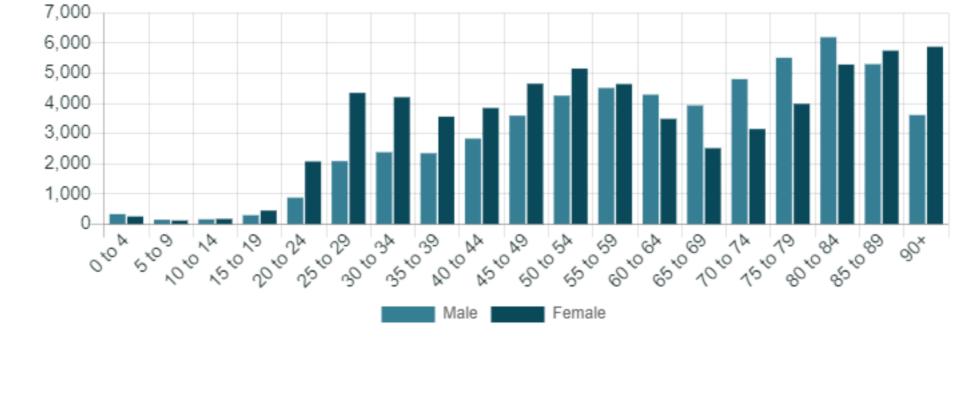

| 25,282 |
| Northern Ireland |                | 3,689                               | 365    |
| Scotland         |                | 11,927                              | 1,515  |
| Wales            |                | 10,155                              | 969    |



Download the latest **cases** data as <u>CSV</u> or <u>JSON</u>

Download the latest **deaths** data as <u>CSV</u> or <u>JSON</u>

#### View data as:

Chart

Table

### Total number of lab-confirmed cases in England by specimen date



# Daily number of lab-confirmed cases in England by specimen date



attributed to the day the specimen was taken.

Total confirmed cases showing those previously reported and newly added cases separately. New cases are

# Total number of lab-confirmed cases in England by age and sex



### 30,000

Total number of COVID-19 associated UK deaths by date reported



## 1,200

Daily additional COVID-19 associated UK deaths by date reported



of Health and Social Care based on data from the devolved administrations. Maps include Ordnance Survey data © Crown copyright and database right 2020 and Office for National Statistics data © Crown copyright and database right 2020. Daily and total case counts are as of 2 May 2020, Daily and total deaths are as of 1 May 2020. See the About the data page (link at top of this page) for details. The England total excludes 392 lab-confirmed cases that are not yet in the automated reporting system. These are included in the total number of lab-confirmed UK cases.

Archive Accessibility Cookies

For feedback email <u>coronavirus-tracker@phe