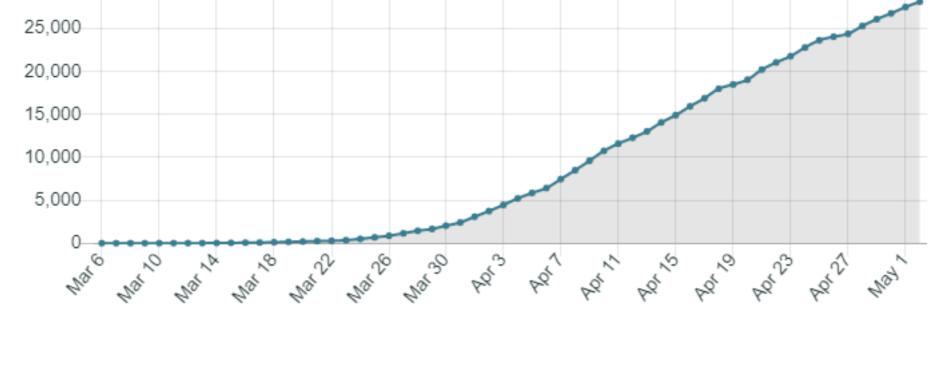

#### Total number of COVID-19 associated UK deaths

### 28,131

Deaths of people who have had a positive test result confirmed by a Public

### 30,000

Total number of COVID-19 associated UK deaths by date reported