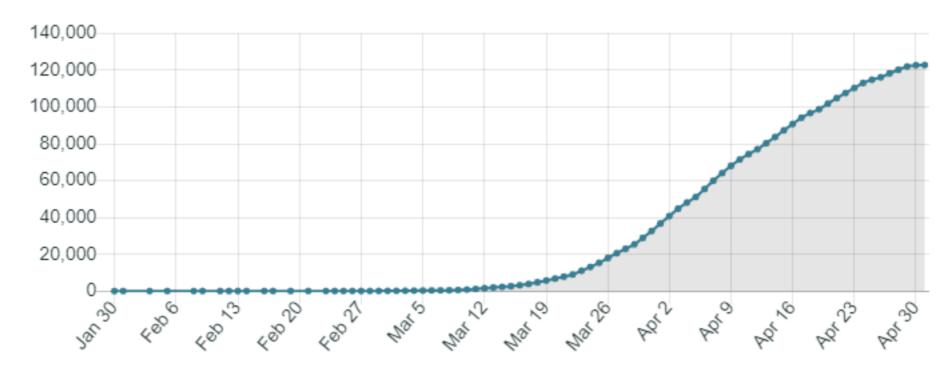

/u> | <u>Upper tier local authorities</u> |        |
|------------------|----------------|-------------------------------------|--------|
| Nation           |                | Total cases                         | Deaths |
| England          |                | 122,842                             | 25,282 |
| Northern Ireland |                | 3,689                               | 365    |
| Scotland         |                | 11,927                              | 1,515  |
| Wales            |                | 10,155                              | 969    |



Download the latest **cases** data as <u>CSV</u> or <u>JSON</u>

Download the latest **deaths** data as <u>CSV</u> or <u>JSON</u>

#### View data as:

Chart

Table

### Total number of lab-confirmed cases in England by specimen date



# Daily number of lab-confirmed cases in England by specimen date



attributed to the day the specimen was taken.

Total confirmed cases showing those previously reported and newly added cases separately. New cases are

# Total number of lab-confirmed cases in England by age and sex



### 30,000

Total number of COVID-19 associated UK deaths by date reported



## 1,200

Daily additional COVID-19 associated UK deaths by date reported



of Health and Social Care based on data from the devolved administrations. Maps include Ordnance Survey data © Crown copyright and database right 2020 and Office for National Statistics data © Crown copyright and database right 2020. Daily and total case counts are as of 2 May 2020, Daily and total deaths are as of 1 May 2020. See the About the data pag