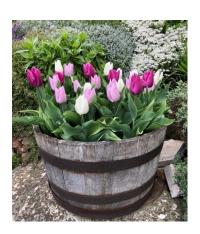

#### Autumn / Spring Planting

We have many daffodils & snowdrops around the village which add colour every year.

A village resident kindly donated several tulip bulbs which we added to our existing displays. As it was such a cold spring, the tulips lasted a long time this year.

We also grew 300 yellow pansies from plug plants to brighten up our tubs.

We replanted **polyanthus** which had been stored over the summer in a shady spot in the orchard of one of our Bloomers.

We planted our memorial cross with **violas and crocus**. Another Bloomer grew a lot of **wallflowers** which were used in some of the tubs.