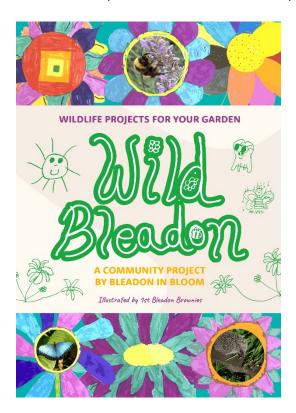

The other piece is our "habitat creation project". Working with the Brownies, we have created a booklet with instructions about how to build simple but effective wildlife habitats for free in people's gardens. People can then register their habitats on the website. Each element of this project was donated.

The website provides a repository to collect the information about each habitat that has been created in the village. It also gives a very visual representation of the commitment that Bleadon has to our Ecology. This project is called Wild Bleadon.

#### Wild Bleadon

Bleadon is situated between the Bristol Channel and the Mendip Hills, in an area of outstanding natural beauty (AONB) and consequently can boast a wealth of flora and fauna.

Part of our approach to Bleadon in Bloom has been about raising awareness of our environment for people who move here from places where ecology has not been considered. We want to find ways to help animals, birds and insects to thrive — and to raise awareness of the impact of normal gardening routines in creating conditions that make it difficult for them to thrive. Over the years we have delivered Owl Boxes and good signage to help point out the wildlife and the country code. Our usual collaborators are the Bleadon Brownies and this year is no exception. In the spirit of our

ecological community and with the support of local businesses and residents, we bring you WILD BLEADON!

Wild Bleadon is all about creating habitats for wildlife to survive and at the same time collecting

evidence about how our community really cares about the character of the parish and its other residents.

Firstly, we have written a guide about habitat creation. Secondly, you can register your habitat on our website, and we will keep a tally of all THE HABITATS CREATED BY THIS PROJECT.