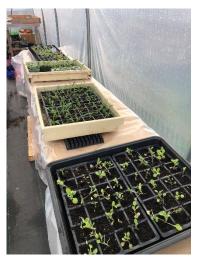

#### Growing the plants

We have grown well over 1,000 plants ourselves from seeds, seedlings or plug plants. These include Begonia semperflorens, Geraniums, Lobelia, Gazania, Cosmos, Petunias, Nemesia, Bacopa, Busy Lizzies, French marigolds and cineraria.

We started growing some of the tiny plants in February to give them a good chance of being big enough by May. They started off in the warmth of our houses, as none of us have the luxury of a heated greenhouse.

We have made full use of our new polytunnel to overwinter plants and grow our own plants starting in March when the weather had warmed up a little.

We bought some tiny plug plants from a local supplier in March. This proves an economical way to grow large quantities of plants.