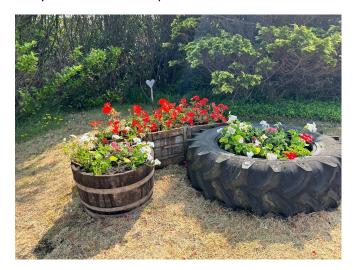

#### Tubs

We carried out an inspection of the village tubs in May. We managed to repair some of the tubs with broken bands and retired some others which have gone beyond repair. We've moved the better tubs to the most prominent positions in the village.

### Planting Theme

Our theme for 2023 is Bleadon Blooming Nothing. We have used donated seeds and some plants to maximise the number of plants for the minimum amount of money. Our flowers are mostly pinks, purples, and whites to make a change from last year's royal red, white & blue theme.

#### Flower displays

We try to minimise our impact while producing our floral displays:

- All our pots used for growing plants are reused. People in the village are very generous in donating their used pots & trays
- We bought plants from a local grower (Jane Wheatley), ensuring all our plants came from the UK, not shipped in from overseas.
- Jane Wheatley uses only peat free compost. We have tried using peat free compost for the first time this year, with mixed success.
- We don't use plastic plant labels for our homegrown plants. We could tell what colour they were by the time they were ready to plant.
- We save the seed from our flowers wherever possible. All of our marigolds and ageratum were grown from seeds collected last year.
- We overwintered last year's geraniums, fuchsias and begonias, and reused them where possible in our summer displays. We also sold some of the surplus ones.
- We saved last winter's polyanthus and will reuse them this winter.
- We've increased the number of perennial flowers in our displays for better sustainability.
- We use organic fertiliser (well-rotted horse manure donated locally plus pelleted chicken manure).
- We minimise the use of shop bought compost by using garden compost where possible.
- The compost we did buy was sourced locally from a nearby garden centre and made at a farm in Somerset.
- All of our own plants are grown in cool greenhouses / polytunnels using no extra heating and using collected rainwater.
- All our planters are recycled from other materials. Old cider, wine & whisky barrels, old packing cases, recycled pallets.