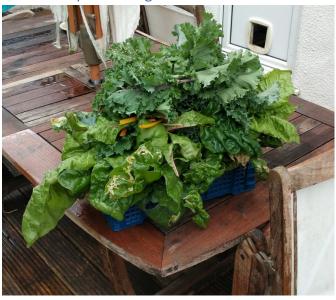

#### Veggie Madness

Bleadon in Bloom took on an allotment as a space to put our own poly tunnel to be able to grow flowers.

Once the poly tunnel was in place it became obvious that we had extra space. We decided to give this space away to people in the community who wanted to have some space to grow veg but didn't want a whole allotment. We have 3 or 4 takers and the little veg plots were very successful.

After the flowers were all planted around the village the poly tunnel was very empty. Some of the bloomers who were growing vegetables in the spare part of the allotments put tomato plants in the poly tunnel and this gave us an idea. Let's fill the poly tunnel with vegetables when it is not full of flowers and then let's give these away for free to people in our local community.

Our links to the church were able to support us to create a weekly routine to take the veg to people

who need it. It is quite a strategic supply chain. Our local councillor from North Somerset Council is Terry Porter donated a huge selection of vegetables. Other local vegetable growers, some from the allotments and some from nearby, also donated vegetable plants such as Tomatoes and Cucumbers. We have a huge number of vegetables now and many of them needed to be outside. Luckily, a neighbour of the allotment was tidying up a corner of their garden that they were not sure what to do with, so they agreed to grow some of the community vegetables on this site. Our neighbouring allotment is run by the National Autistic Society and there are many people who come to relax and enjoy this facility. We share some of the vegetable plants with them to also grow on for the community. There is also a small market garden next door to the allotments as part of the Bleadon Tree Nursery. The Gardener here also supported Bleadon in Bloom by growing on many of the lettuces.

The enthusiasm for vegetable growing was unprecedented so we decided to open the project to any of the local growers who had spare produce or plants to share with the community. We had to figure out a way to manage the demand and supply and we think this will be a work in progress but currently the solution is that the vegetables are picked up on a Wednesday morning and taken to the Churches for distribution. They are collected there and taken to the food bank. The growers take their excess harvest to the Bleadon in Bloom poly tunnel on a Tuesday evening or Wednesday morning and a box is put together with all of the supplies.