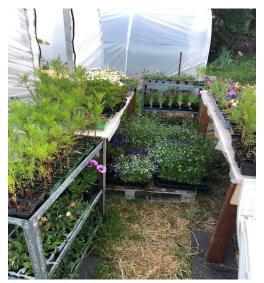

Last year we built a poly tunnel and this year it has been excellent to allow us to grow our own flowers.

#### Growing the plants

We have grown well over 1,000 plants ourselves from seeds, seedlings or plug plants. These include Begonia semperflorens, Geraniums, Lobelia, Gazania, Cosmos, Petunias, Nemesia, Bacopa, Busy Lizzies, French marigolds and cineraria.

We have made full use of our new polytunnel to overwinter plants and grow our own plants starting in March when the weather had warmed up a little.

We bought some tiny plug plants from a local supplier in March. This proves an economical way to grow large quantities of plants.