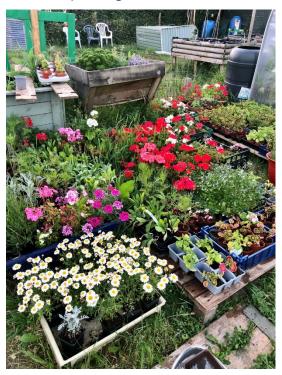

### Planting Theme

Our theme for 2023 is Bleadon Blooming Nothing. We have used donated seeds and some plants to maximise the number of plants for the minimum amount of money. Our flowers are mostly pinks, purples, and whites to make a change from last year's royal red, white & blue theme.

## Annual Planting

| Petunias                          |                                                            |  |  |
|-----------------------------------|------------------------------------------------------------|--|--|
| Osteospurmum                      |                                                            |  |  |
| Calibrachoa - Million bells       |                                                            |  |  |
| White & purple bacopa             |                                                            |  |  |
| Diascia                           | For long lasting flowers and visual impact, especially in  |  |  |
| Verbena                           | areas where they need to be seen from far away e.g. on     |  |  |
| Nicotiana                         | roads.                                                     |  |  |
| White ageratum                    | Bright coloured flowers to attract pollinators             |  |  |
| Upright lobelia                   |                                                            |  |  |
| French Marigolds                  |                                                            |  |  |
| Marguerites                       |                                                            |  |  |
| Cosmos                            |                                                            |  |  |
| Begonia semperflorens             | For dry areas, shade tolerant                              |  |  |
| Busy Lizzies                      | Shade tolerant                                             |  |  |
| Fuchsias                          | Shade tolerant, flowering later in the season              |  |  |
| Pot marigolds                     | Self seeding, a show of colour & good for insects early in |  |  |
|                                   | the season                                                 |  |  |
| Gazanias                          |                                                            |  |  |
| Upright pelargoniums (geraniums)  | For dry, sunny areas                                       |  |  |
| Silver cineraria                  |                                                            |  |  |
| Trailing lobelia                  | Trailing habit                                             |  |  |
| Ivy leaf pelargoniums (geraniums) | Trailing habit                                             |  |  |

#### Growing the plants

We have grown well over 1,000 plants ourselves from seeds, seedlings or plug plants. These include Begonia semperflorens, Geraniums, Lobelia, Gazania, Cosmos, Petunias, Nemesia, Bacopa, Busy Lizzies, French marigolds and cineraria.