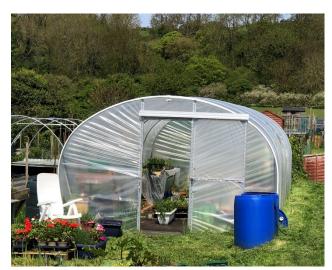

Last year we built a poly tunnel and this year it has been excellent to allow us to grow our own flowers.

#### Polytunnel

Wherever possible we have reused/recycled materials for our polytunnel.

- We made our own tables and potting bench for our polytunnel from scrap wood & plastic.
- We had a donation of pasting tables which we reinforced with wood.
- We reused some wood from raised beds to mark out our beds at the allotment.
- We made our allotment sign out of driftwood
- We painted our gate with donated left-over paint in multiple bright colours
- We used Facebook marketplace to get some free barrels from a car wash to make our water butts
- We found a water butt and some canes on a litter pick which we rescued & reused at the allotment
- Our garden chairs were donated