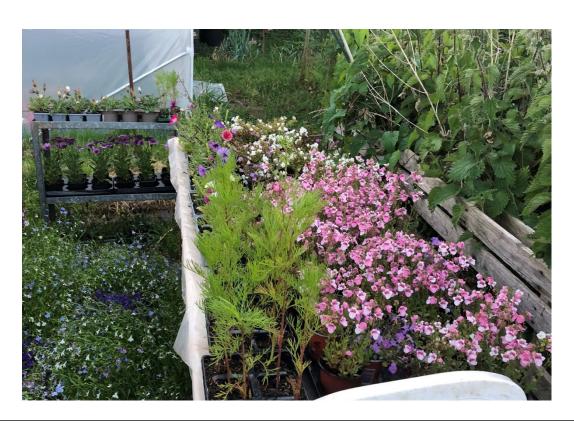

#### Tubs

We carried out an inspection of the village tubs in May. We managed to repair some of the tubs with broken bands and retired some others which have gone beyond repair. We've moved the better tubs to the most prominent positions in the village.

### Planting Theme

Our theme for 2023 is Bleadon Blooming Nothing. We have used donated seeds and some plants to maximise the number of plants for the minimum amount of money. Our flowers are mostly pinks, purples, and whites to make a change from last year's royal red, white & blue theme.

#### Growing the plants

We have grown well over 1,000 plants ourselves from seeds, seedlings or plug plants. These include Begonia semperflorens, Geraniums, Lobelia, Gazania, Cosmos, Petunias, Nemesia, Bacopa, Busy Lizzies, French marigolds and cineraria.