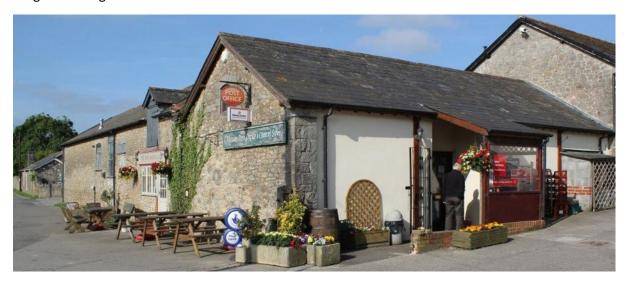

#### Bleadon Farm Shop and Deli

The farm shop and Deli are a very important part of the Bleadon community, providing valuable services including a shop & post office as well as a meeting point for the Bleadon community. We put a book of memories in the shop on the passing of the Queen so that people could record their condolences to the family. The shop has become very popular and is putting together many community initiatives. The staff team work closely with the volunteer bloomers and they really value the contribution that the bloomers make to the shop.

Bleadon in Bloom has supplied all the plants for their floral displays, and they have been planted by our Bloomers. This connection has helped us to find other bloomers and to get much needed support with watering the flowers. It has led to other benefits, for example our habitat brochure will be available in the shop. We can also put-up posters to communicate our plans and ask for help. The shop and café have also invited us in to sell crafts to raise money and they have sponsored the Judges meeting.

We will start here at the café on our tour of the village.