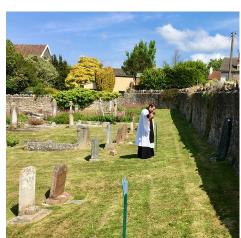

#### Churchyard gardeners

Once a month a group of volunteers meets to help maintain the churchyard. Over the past few years' areas have been transformed from a jungle of brambles and nettles to a neat and tidy churchyard.

We have uncovered several small graves this year which were hidden under a large amount of ivy.

We've added extra daffodil bulbs and snowdrops and planted up some of the graves with perennial flowers and wildflowers.

Every small contribution adds to the community feeling in the village. The churchyard gardeners also have time for a chat, a cup of tea & a biscuit.

The churchyard grass is regularly mowed to keep the graves accessible and visible. However, they do leave wildflowers and self-seeded plants where possible to keep a more natural look and to encourage wildlife. Wild plants include: Valerian, Stonecrop, Nettles, Wild clematis, Wild garlic, Naturalised daffodils, Ivy, Elder.

They have cleared one of the larger graves and sown some wildflower seeds to add more natural colour and seeds to the area.

A section of the graveyard has been designated a wildlife corridor. This will not be mowed, will be left to grow naturally, and provide a passageway for wildlife to neighbouring gardens.