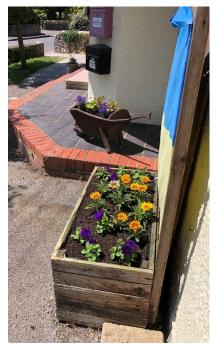

#### Tubs

We carried out an inspection of the village tubs in May. We managed to repair some of the tubs with broken bands and retired some others which have gone beyond repair. We've moved the better tubs to the most prominent positions in the village.

### Planting Theme

Our theme for 2023 is Bleadon Blooming Nothing. We have used donated seeds and some plants to maximise the number of plants for the minimum amount of money. Our flowers are mostly pinks, purples, and whites to make a change from last year's royal red, white & blue theme.