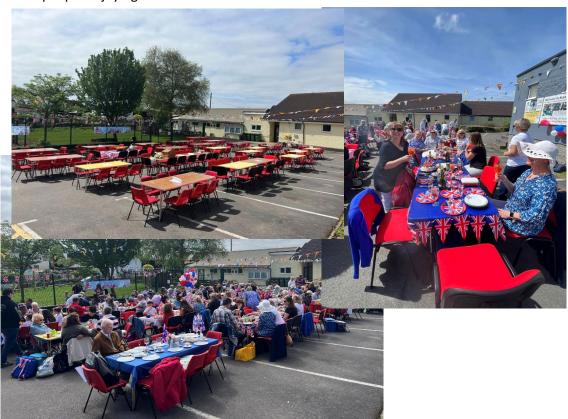

The Monday of the Coronation King Charles asked that everyone did a bit to help someone else, so the Bloomers went out to join the intrepid band of litter pickers and to tidy the areas around the village hall.