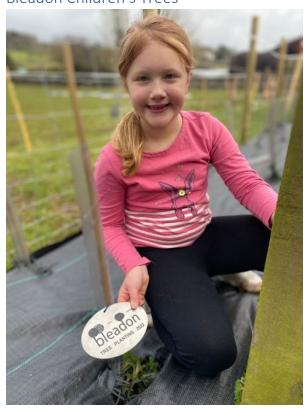

#### Bleadon Children's Trees

own specific tree.

We were beginning to think last year that this project would not work because of the difficulty finding land that was accessible so that the parents and children could come and see their trees. However, just in time we were given some space next to a permissive path through one of the landowner's fields. They kindly fenced off a section so their animals would not be able to get to the trees and have further help from Bleadon Trees who kindly donated some weed coverage.

A group of us with some parents and children planted the area in one afternoon. Some of the children were so happy with their tree that they painted stones and made little signs around their

Children planted the trees at home and in this shared space. Each child now has a tree and many of them are decorating them – we hope to have a Christmas Tree Party this year.