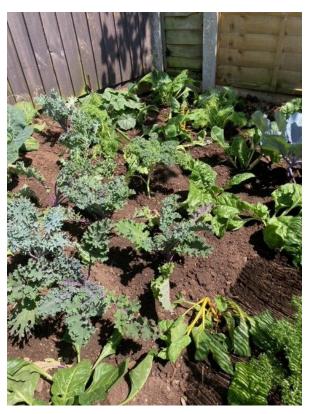

#### Veggie Madness

Bleadon in Bloom took on an allotment as a space to put our own poly tunnel to be able to grow flowers.

Once the poly tunnel was in place it became obvious that we had extra space. We decided to give this space away to people in the community who wanted to have some space to grow veg but didn't want a whole allotment. We have 3 or 4 takers and the little veg plots were very successful.

After the flowers were all planted around the village the poly tunnel was very empty. Some of the bloomers who were growing vegetables in the spare part of the allotments put tomato plants in the poly tunnel and this gave us an idea. Let's fill the poly tunnel with vegetables when it is not full of flowers and then let's give these away for free to people in our local community.

Our links to the church were able to support us to create a weekly routine to take the veg to people

who need it. It is quite a strategic supply chain. Our local councillor from North Somerset Council is Terry Porter donated a huge selection of vegetables. Other local vegetable growers, some from the allotments and some from nearby, also donated vegetable plants such as Tomatoes and Cucumbers. We have a huge number of vegetables now and many of them needed to be outside. Luckily, a neighbour of the allotment was tidying up a corner of their garden that they were not sure what to do with, so they agreed to grow some of the community vegetables on this site. Our neighbouring allotment is run by the National Autistic Society and there are many people who come to relax and enjoy this facility. We share some of the vegetable plants with them to also grow on for the community. There is also a small market garden next door to the allotments as part of the Bleadon Tree Nursery. The Gardener here also supported Bleadon in Bloom by growing on many of the lettuces.