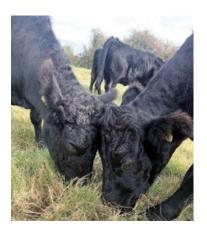

#### Purn Hill and Dexter cattle

Purn Hill is an SSSI (Special Site of Scientific Interest) with vital wildlife significance, being home to three plants that are nationally rare or threatened, Homewort, Somerset hair grass and white rock rose.

The Purn Hill nature reserve has recently started to become overgrown, so one of our local livestock owners agreed with the Avon Wildlife Trust to graze their small herd of Dexter cattle upon the hill.

They are a hardy breed which grazes readily on coarse grasses and scrub.

Dexters are small cattle however their weight and movement will also help to break down some of the bracken and prevent it from getting a foothold in the area.