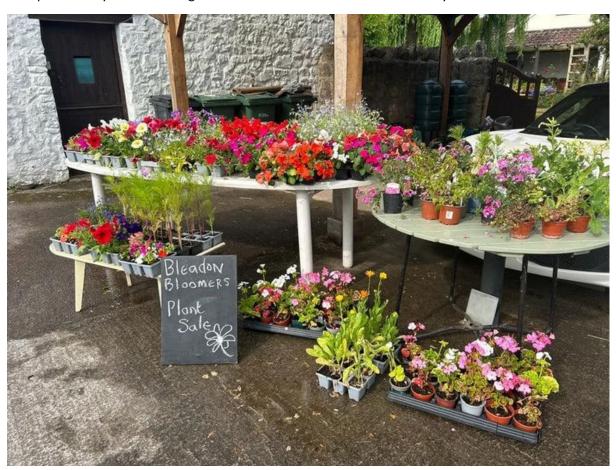

#### Plant Sale

Any leftover plants were sold to raise funds for next year's Bleadon in Bloom. We had fewer left over plants this year but managed to raise more than £200 towards next year's flowers.