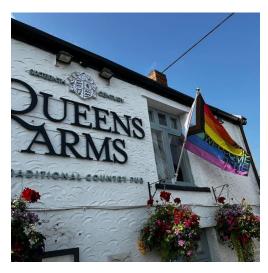

#### Bleadon's Blooming Businesses

Our local businesses and charities have supported our efforts this year and we would like to thank (in no particular order):

- Thatchers cider
- Drink Tea and Eat Biscuits
- Web Glu
- Wheatley's Plant Nursery
- Westcroft Nursery
- Wilmott Mobility
- Winterstoke decorators
- Bleadon Golf Club
- Taylor Thorne Printers
- Future Signs
- Farm shop and Café
- ATM
- House Brothers
- IDS services
- Indian Masala Restaurant
- Huttons
- Escape
- Bleadon Trees
- Down to Earth Gardening
- Wessex Water
- Bridge Garage
- And the pubs;
  - o The Queens
  - The Catherines
  - The Hobbs Boat
  - The Anchor

One of our pubs is usually entered into the competition but they have just changed hands this year so they didn't get involved but we can see they do have an eye for their flowers and we love their hanging baskets so we hope they will join when they are more settled.