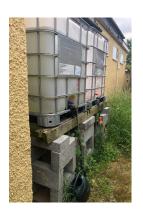

#### Rainwater Tank at the Village Hall

We have two water tanks at village hall to collect rainwater from the roof.

These were installed by one of our volunteers.

We have quite a few planters in this area and haven't used tap water so far this year.