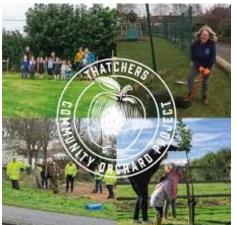

#### Thatcher's Bleadon Orchards

The Thatchers Team have been hard at work this year and have added a gift for the judges but sadly this year we wont be able to show the judges around the Orchard. We still didn't manage a big fund raising wassailing this year but hopefully we will have more luck next year.

Here is a note from the team: We've been enjoying a beautiful spring and summer in our Shiplate

orchards. Weather-wise we had a good start to the year – the warm weather followed a wet spring, a great set of blossom, and now the fruitlets have responded really well to the sun!

Apple trees always need a spell of cold weather to break their dormancy over winter, and we had sufficient low temperatures this year to reset growth and wake the trees. Now with the warmer weather and plenty of moisture in the rich Somerset soil, the trees are working hard to produce juicy apples for our cider.

As a cider maker with hundreds of acres of orchard, planting trees is second nature to us. As a family, Thatchers has been planting trees for generations. The resulting biodiversity within our orchards is amazing, and this is something that benefits not just our apples, but our local community too. From the honey-bees and bumblebees, insects, birds and visiting deer, Thatchers orchards at Shiplate remain a jewel in our crown.

The ecological benefits of having the orchard in our community is greatly appreciated. The work that Thatchers do in terms of supporting the community with education and trees and using local companies for the work that is done in a world leading brand is also very important to the way that our local communities and businesses work.