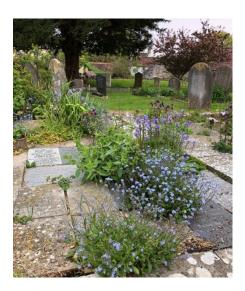

#### Churchyard gardeners

Once a month a group of volunteers meets to help maintain the churchyard. Over the past few years' areas have been transformed from a jungle of brambles and nettles to a neat and tidy churchyard.

We have uncovered several small graves this year which were hidden under a large amount of ivy.

We've added extra daffodil bulbs and snowdrops and planted up some of the graves with perennial flowers and wildflowers.

Every small contribution adds to the community feeling in the village. The churchyard gardeners also have time for a chat, a cup of tea & a biscuit.

The churchyard grass is regularly mowed to keep the graves accessible and visible. However, they do leave wildflowers and self-seeded plants where possible to keep a more natural look and to encourage wildlife. Wild plants include: Valerian, Stonecrop, Nettles, Wild clematis, Wild garlic, Naturalised daffodils, Ivy, Elder.

They have cleared one of the larger graves and sown some wildflower seeds to add more natural colour and seeds to the area.

A section of the graveyard has been designated a wildlife corridor. This will not be mowed, will be left to grow naturally, and provide a passageway for wildlife to neighbouring gardens.