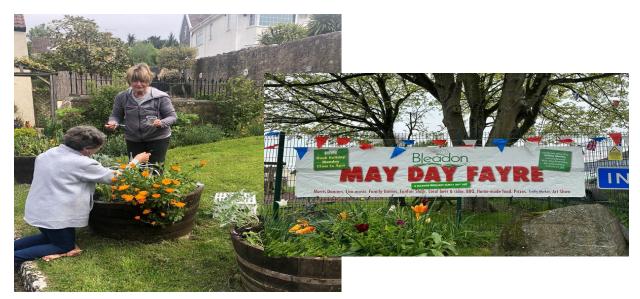

As it has been the Coronation year, we kept the crowns we had last year for the Jubilee and gave them a new coat of paint.

The Monday of the Coronation King Charles asked that everyone did a bit to help someone else, so the Bloomers went out to join the intrepid band of litter pickers and to tidy the areas around the village hall.