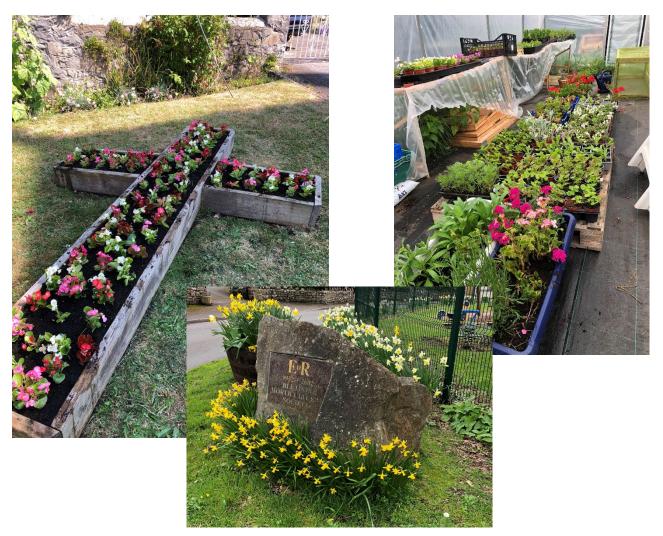

#### Autumn / Spring Planting

We have many daffodils & snowdrops around the village which add colour every year.

A village resident kindly donated several tulip bulbs which we added to our existing displays. As it was such a cold spring, the tulips lasted a long time this year.

We also grew 300 yellow pansies from plug plants to brighten up our tubs.

We replanted **polyanthus** which had been stored over the summer in a shady spot in the orchard of one of our Bloomers.

We planted our memorial cross with **violas and crocus**. Another Bloomer grew a lot of **wallflowers** which were used in some of the tubs.

#### Growing the plants

We have grown well over 1,000 plants ourselves from seeds, seedlings or plug plants. These include Begonia semperflorens, Geraniums, Lobelia, Gazania, Cosmos, Petunias, Nemesia, Bacopa, Busy Lizzies, French marigolds and cineraria.

We have made full use of our new polytunnel to overwinter plants and grow our own plants starting in March when the weather had warmed up a little.

We bought some tiny plug plants from a local supplier in March. This proves an economical way to grow large quantities of plants.