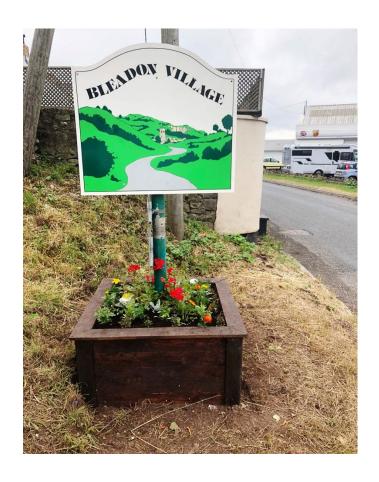

#### Introduction

Bleadon is a rural village on the border between Somerset and North Somerset. We are tucked into the Mendip Hills and surrounded by AONB designated areas and SSSI's.

We are set alongside the river Axe and our parish extends into the Somerset levels. This part of the levels is criss-crossed by a network of rhynes which protect our fields from flooding.

The village is small with 1080 residents and a local holiday business which almost doubles our size in the summer.

We have many footpaths, bridleways and country roads which encourage visitors either walking, cycling or on horseback.