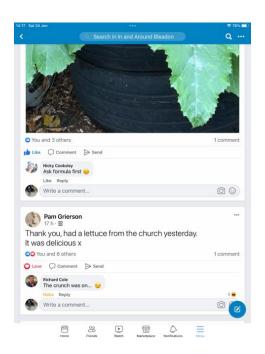

Our links to the church were able to support us to create a weekly routine to take the veg to people

who need it. It is quite a strategic supply chain. Our local councillor from North Somerset Council is Terry Porter donated a huge selection of vegetables. Other local vegetable growers, some from the allotments and some from nearby, also donated vegetable plants such as Tomatoes and Cucumbers. We have a huge number of vegetables now and many of them needed to be outside. Luckily, a neighbour of the allotment was tidying up a corner of their garden that they were not sure what to do with, so they agreed to grow some of the community vegetables on this site. Our neighbouring allotment is run by the National Autistic Society and there are many people who come to relax and enjoy this facility. We share some of the vegetable plants with them to also grow on for the community. There is also a small market garden next door to the allotments as part of the Bleadon Tree Nursery. The Gardener here also supported Bleadon in Bloom by growing on many of the lettuces.

The enthusiasm for vegetable growing was unprecedented so we decided to open the project to any of the local growers who had spare produce or plants to share with the community. We had to figure out a way to manage the demand and supply and we think this will be a work in progress but currently the solution is that the vegetables are picked up on a Wednesday morning and taken to the Churches for distribution. They are collected there and taken to the food bank. The growers take their excess harvest to the Bleadon in Bloom poly tunnel on a Tuesday evening or Wednesday morning and a box is put together with all of the supplies.