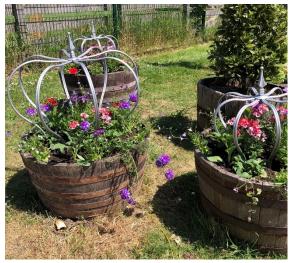

### Planting Theme

Our theme for 2023 is Bleadon Blooming Nothing. We have used donated seeds and some plants to maximise the number of plants for the minimum amount of money. Our flowers are mostly pinks, purples, and whites to make a change from last year's royal red, white & blue theme.

As it has been the Coronation year, we kept the crowns we had last year for the Jubilee and gave them a new coat of paint.

#### Flower displays

We try to minimise our impact while producing our floral displays:

- All our pots used for growing plants are reused. People in the village are very generous in donating their used pots & trays
- We bought plants from a local grower (Jane Wheatley), ensuring all our plants came from the UK, not shipped in from overseas.
- Jane Wheatley uses only peat free compost. We have tried using peat free compost for the first time this year, with mixed success.
- We don't use plastic plant labels for our homegrown plants. We could tell what colour they were by the time they were ready to plant.
- We save the seed from our flowers wherever possible. All of our marigolds and ageratum were grown from seeds collected last year.
- We overwintered last year's geraniums, fuchsias and begonias, and reused them where possible in our summer displays. We also sold some of the surplus ones.
- We saved last winter's polyanthus and will reuse them this winter.
- We've increased the number of perennial flowers in our displays for better sustainability.
- We use organic fertiliser (well-rotted horse manure donated locally plus pelleted chicken manure).
- We minimise the use of shop bought compost by using garden compost where possible.
- The compost we did buy was sourced locally from a nearby garden centre and made at a farm in Somerset.
- All of our own plants are grown in cool greenhouses / polytunnels using no extra heating and using collected rainwater.
- All our planters are recycled from other materials. Old cider, wine & whisky barrels, old packing cases, recycled pallets.