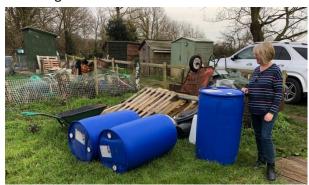

#### Polytunnel

Wherever possible we have reused/recycled materials for our polytunnel.

- We made our own tables and potting bench for our polytunnel from scrap wood & plastic.
- We had a donation of pasting tables which we reinforced with wood.
- We reused some wood from raised beds to mark out our beds at the allotment.
- We made our allotment sign out of driftwood
- We painted our gate with donated left-over paint in multiple bright colours
- We used Facebook marketplace to get some free barrels from a car wash to make our water butts
- We found a water butt and some canes on a litter pick which we rescued & reused at the allotment
- Our garden chairs were donated