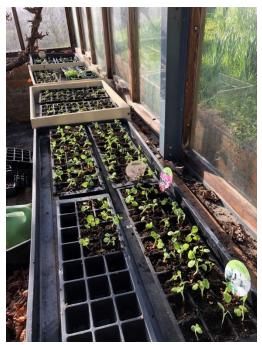

#### Growing the plants

We have grown well over 1,000 plants ourselves from seeds, seedlings or plug plants. These include Begonia semperflorens, Geraniums, Lobelia, Gazania, Cosmos, Petunias, Nemesia, Bacopa, Busy Lizzies, French marigolds and cineraria.

We started growing some of the tiny plants in February to give them a good chance of being big enough by May. They started off in the warmth of our houses, as none of us have the luxury of a heated greenhouse.

We have made full use of our new polytunnel to overwinter plants and grow our own plants starting in March when the weather had warmed up a little.

We bought some tiny plug plants from a local supplier in March. This proves an economical way to grow large quantities of plants.