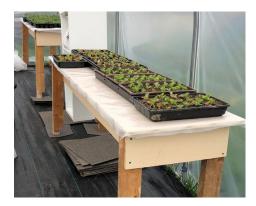

Last year we built a poly tunnel and this year it has been excellent to allow us to grow our own flowers.

#### Growing the plants

We have grown well over 1,000 plants ourselves from seeds, seedlings or plug plants. These include Begonia semperflorens, Geraniums, Lobelia, Gazania, Cosmos, Petunias, Nemesia, Bacopa, Busy Lizzies, French marigolds and cineraria.

We have made full use of our new polytunnel to overwinter plants and grow our own plants starting in March when the weather had warmed up a little.

We bought some tiny plug plants from a local supplier in March. This proves an economical way to grow large quantities of plants.