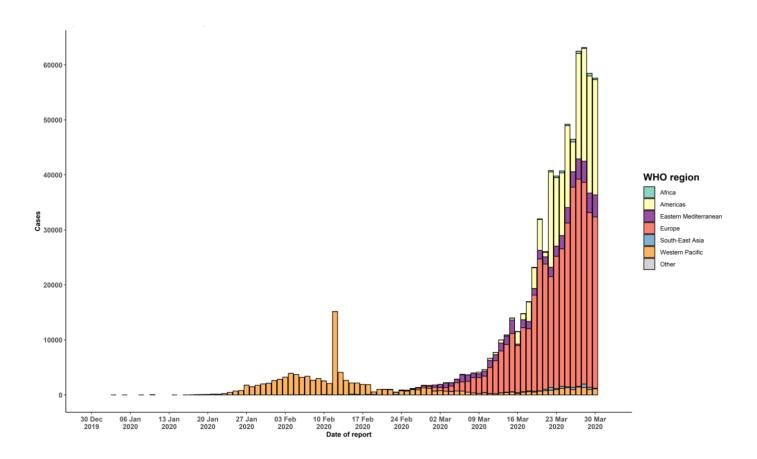

*\* "Territories" include territories, areas, overseas dependencies and other jurisdictions of similar status
- [1] All references to Kosovo should be understood to be in the context of the United Nations Security Council resolution 1244 (1999).

Due to differences in reporting methods, retrospective data consolidation, and reporting delays, the number of new cases may not always reflect the exact difference between yesterday's and today's totals. WHO COVID-19 Situation Reports present official counts of confirmed COVID-19 cases, thus differences between WHO reports and other sources of COVID-19 data using different inclusion criteria and different data cutoff times are to be expected.

Figure 1. Epidemic curve of confirmed COVID-19, by date of report and WHO region through 31 March 2020



### **STRATEGIC OBJECTIVES**

WHO's strategic objectives for this response are to:

- Interrupt human-to-human transmission including reducing secondary infections among close contacts and health care workers, preventing transmission amplification events, and preventing further international spread\*;
- Identify, isolate and care for patients early, including providing optimized care for infected patients;
- Identify and reduce transmission from the animal source;
- Address crucial unknowns regarding clinical severity, extent of transmission and infection, treatment
  options, and accelerate the development of diagnostics, therapeutics and vaccines;
- Communicate critical risk and event information to all communities and counter misinformation;
- Minimize social and economic impact throu