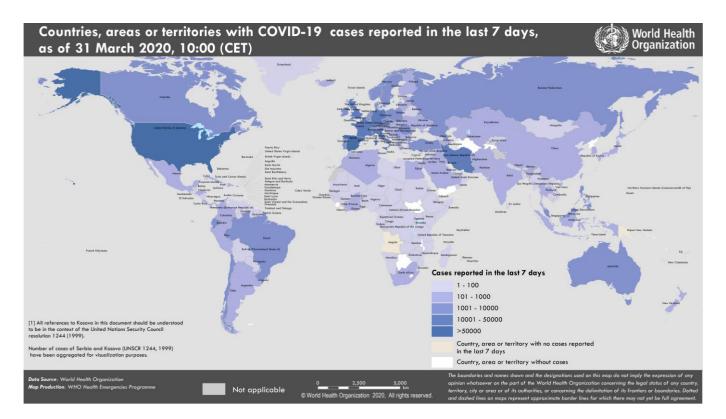

### WHO RISK ASSESSMENT

Global Level Very High

Figure 1. Countries, territories or areas with reported confirmed cases of COVID-19, 31 March 2020