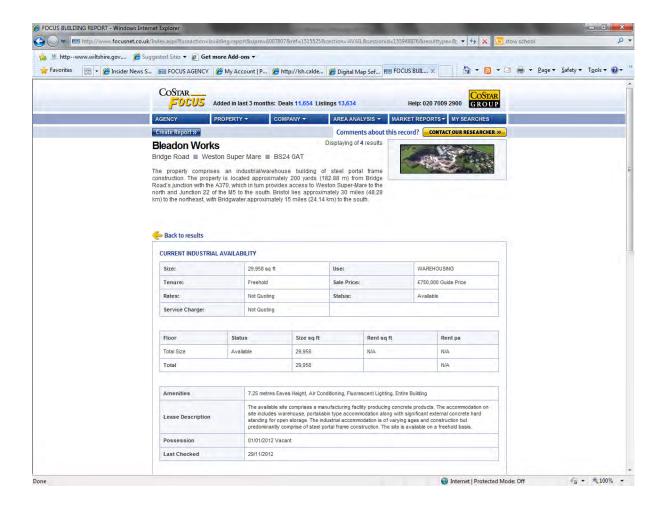

#### 2.1 Location

The subject property is situated in the village of Bleadon, approximately 4 miles (6.43km) south of Weston-super-Mare. The subject site is located approximately 200 yards (182.88 m) from Bridge Road's junction with the A370, which in turn provides access to Weston-super-Mare to the north and Junction 22 of the M5 to the south. Bristol lies approximately 30 miles (48.28 km) to the northeast, with Bridgwater approximately 15 miles (24.14 km) to the south.

#### 2.3 Accommodation

The premises were measured in accordance with the RICS Code of Measuring Practice (6th Edition), from which the following gross internal floor areas were calculated.

| Floor                             | sq ft  | sq m     |
|-----------------------------------|--------|----------|
| Main Warehouse                    | 19,880 | 1,847.00 |
| Ancillary warehouses & stores     | 6,474  | 601.46   |
| Main Office                       | 1,128  | 104.79   |
| Covered storage area              | 1,455  | 135.20   |
| Ancillary offices & welfare space | 1,021  | 94.85    |
| TOTAL                             | 29,958 | 2.783.30 |

#### 2.5 Tenure

We understand that the site and premises are owned freehold and free of tie.