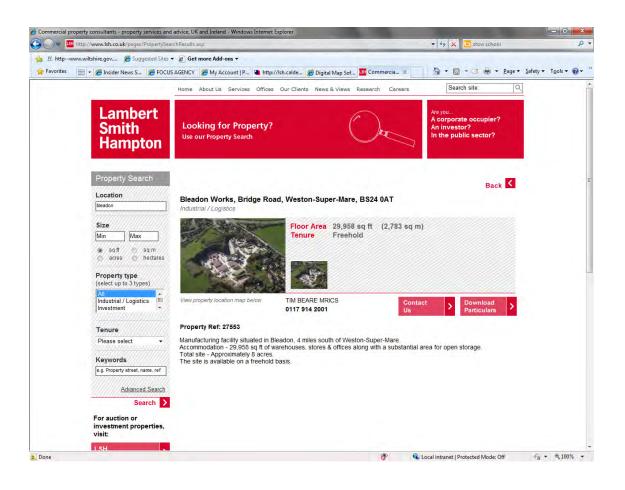

#### 2.3 Accommodation

The premises were measured in accordance with the RICS Code of Measuring Practice (6th Edition), from which the following gross internal floor areas were calculated.

| Floor                             | sq ft  | sq m     |
|-----------------------------------|--------|----------|
| Main Warehouse                    | 19,880 | 1,847.00 |
| Ancillary warehouses & stores     | 6,474  | 601.46   |
| Main Office                       | 1,128  | 104.79   |
| Covered storage area              | 1,455  | 135.20   |
| Ancillary offices & welfare space | 1,021  | 94.85    |
| TOTAL                             | 29,958 | 2.783.30 |

#### 2.5 Tenure

We understand that the site and premises are owned freehold and free of tie.

# 4.4 Quoting Terms

At the time marketing commenced back in 2011 it was considered that an initial quoting price of £750,000 would be an accurate reflection of the market value.