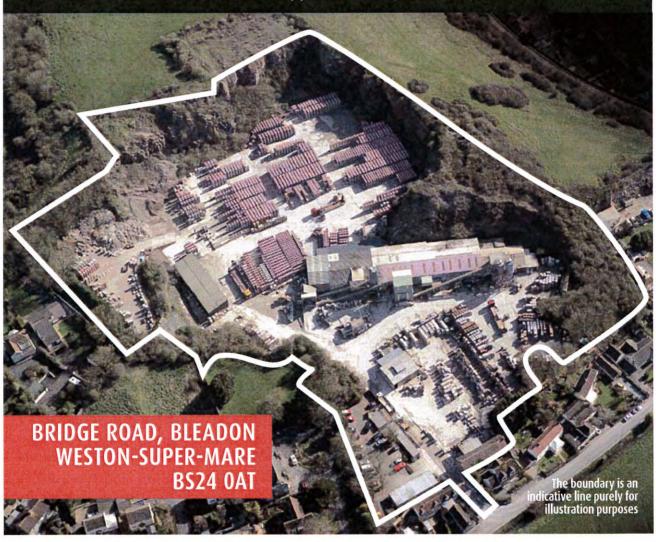

# Address of the Property

Bridge Road, Bleadon Weston-Super-Mare BS24 0AT

#### 2.1 Location

The subject property is situated in the village of Bleadon, approximately 4 miles (6.43km) south of Weston-super-Mare. The subject site is located approximately 200 yards (182.88 m) from Bridge Road's junction with the A370, which in turn provides access to Weston-super-Mare to the north and Junction 22 of the M5 to the south. Bristol lies approximately 30 miles (48.28 km) to the northeast, with Bridgwater approximately 15 miles (24.14 km) to the south.

# 2.2 Description

The site is a manufacturing facility producing concrete products. The accommodation on site includes a warehouse, portakabin type accommodation along with significant external concrete hard standing for open storage.