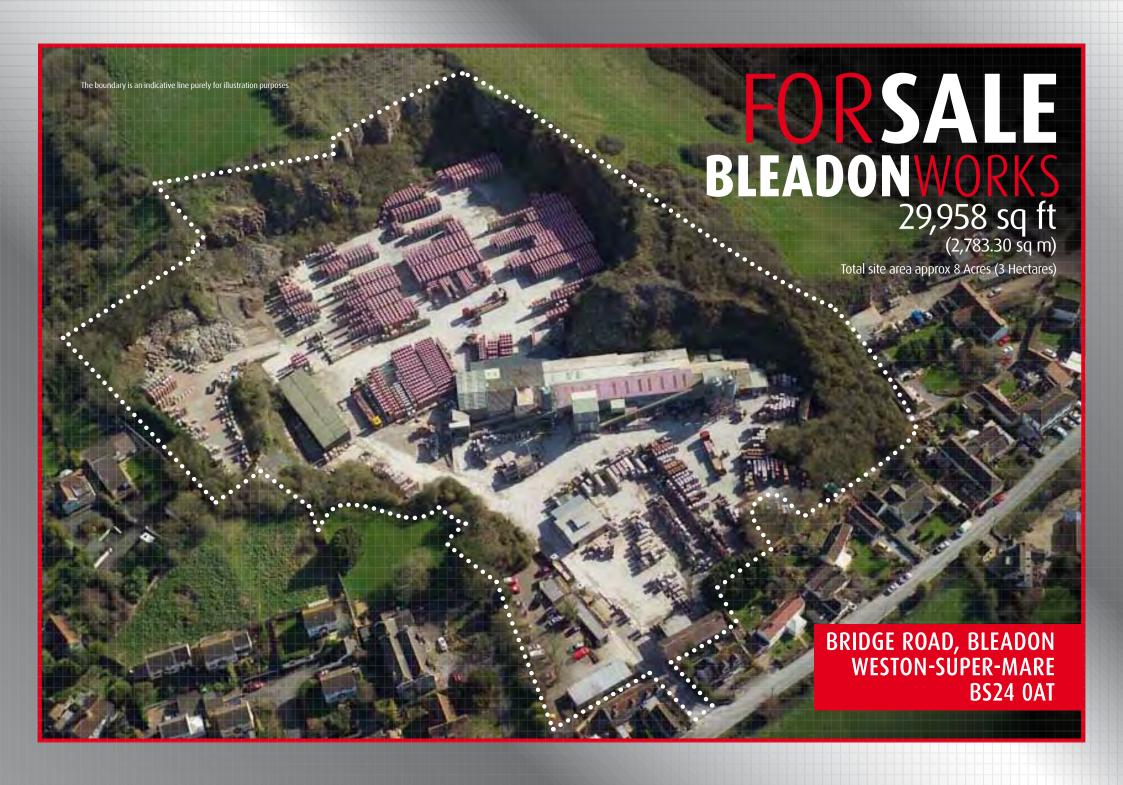

# Address of the Property

Bridge Road, Bleadon Weston-Super-Mare BS24 0AT

# 2.2 Description

The site is a manufacturing facility producing concrete products. The accommodation on site includes a warehouse, portakabin type accommodation along with significant external concrete hard standing for open storage.

#### 2.3 Accommodation

The premises were measured in accordance with the RICS Code of Measuring Practice (6th Edition), from which the following gross internal floor areas were calculated.

| Floor                             | sq ft  | sq m     |
|-----------------------------------|--------|----------|
| Main Warehouse                    | 19,880 | 1,847.00 |
| Ancillary warehouses & stores     | 6,474  | 601.46   |
| Main Office                       | 1,128  | 104.79   |
| Covered storage area              | 1,455  | 135.20   |
| Ancillary offices & welfare space | 1,021  | 94.85    |
| TOTAL                             | 29,958 | 2.783.30 |

# 4.1 Brochure & mailing

A marketing company were commissioned to prepare professionally produced property particulars (Appendix 1), for which we used aerial photography to fully illustrate the extent of the demise. The draft details were formerly approved by the client on 23<sup>rd</sup> January 2012. 500 brochures were printed.