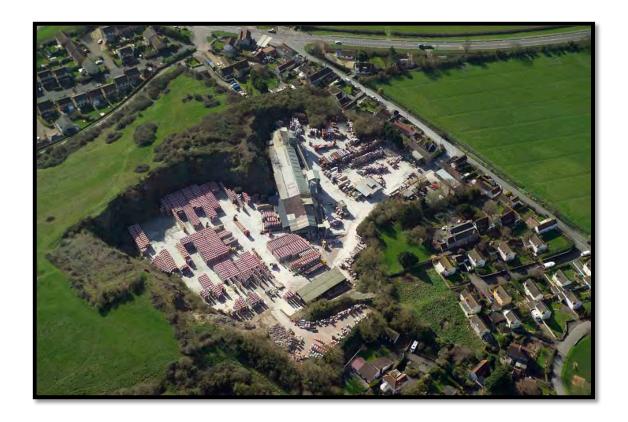

# 2.2 Description

The site is a manufacturing facility producing concrete products. The accommodation on site includes a warehouse, portakabin type accommodation along with significant external concrete hard standing for open storage.

The industrial accommodation is of varying ages and construction but predominantly comprise of steel portal frame construction with inset roof lights which are accessed by ground level roller shutter doors. Eaves heights range from 11.5 ft (3.5 m) to 23.8 ft (7.25 m). The offices are mostly carpeted throughout and benefit from suspended ceilings, recessed fluorescent strip lighting and air conditioning.

# 4.1 Brochure & mailing

A marketing company were commissioned to prepare professionally produced property particulars (Appendix 1), for which we used aerial photography to fully illustrate the extent of the demise. The draft details were formerly approved by the client on 23<sup>rd</sup> January 2012. 500 brochures were printed.