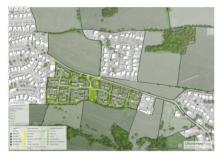

#### Proposed Residential Sites

Local Plan Mapping and Local Plan Consultation and Quarry Application on BOB and Purn on BOB

"The Government has commanded North Somerset Council to provide 20,085 homes by 2038... the plan only proposes sites for 18,046 homes which is 90 per cent of the government's Target" – I.e. it is currently 2K short of this quota

#### Settlement Boundary

Local Plan Mapping and Local Plan Consultation and Boundary Application and Parish Boundary and Settlement