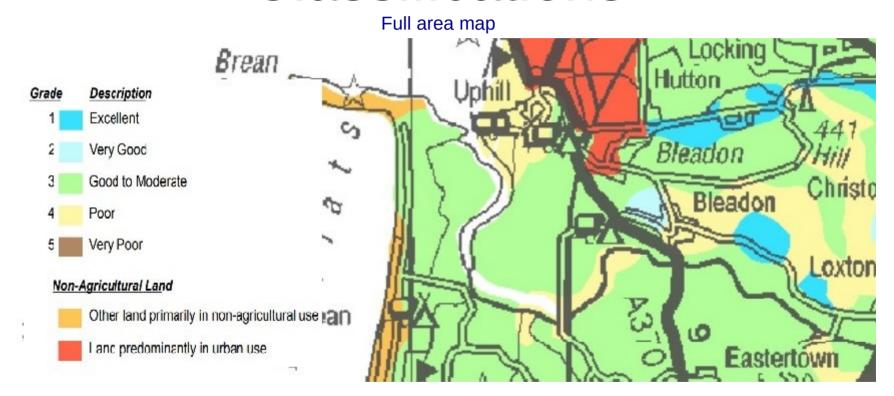

### Bleadon Parish Agricultural Land Classifications

Any 'poor' land can be improved within a season with the right land management, ensuring continued community food security.