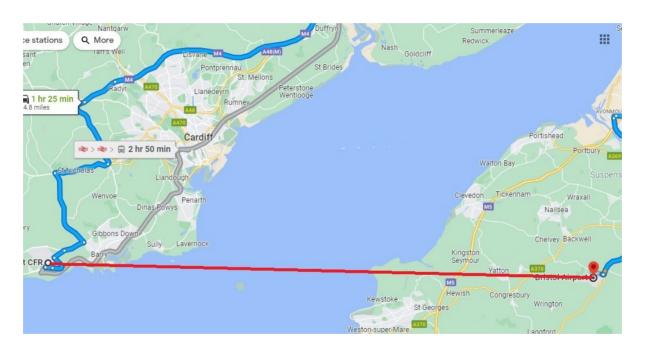

#### Air Travel and Safety

Local Plan Mapping and Local Plan Consultation and Appeal and PCAA and BOB Blog

In February this year (2022) airport owners won an appeal to enable, amongst other things, "operating within a rolling annual cap of 4,000 night-flights between the hours of 11.30pm and 6am with no seasonal restrictions", with proposals in December 2018 to boost passenger numbers to 12 million a year by the mid-2020s. How does this fit with the 'Green Agenda'?

### Bristol Airport Expansion & Maintenance

Is a maintenance flight route over/near Bleadon from Bristol Airport to a location in Cardiff, and if so, how many flights are undertaken each year and at what time of day/night?