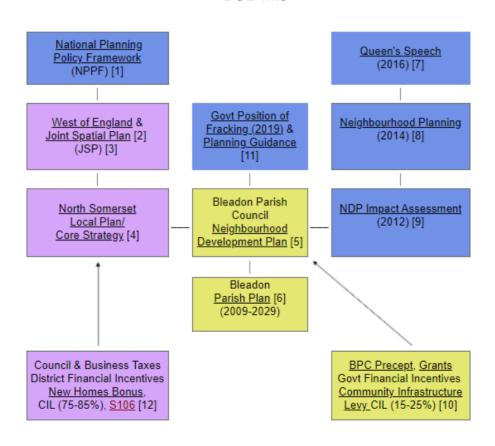

### Planning Policy Overview

**BOB** Info

### Bleadon's current Parish Plan BPCs Potential Neighbourhood Plan

NDP on BOB Started 2018

Parish Plan on BOB Adopted by BPC 2009

### Consultations & BPC Statutory Consultee

List extract on BOB

BOB endeavours to keep consultations and public meetings up-to-date but is dependent on Bleadon Parish Council, North Somerset Council, residents, etc. to keep us informed in time for people to respond.