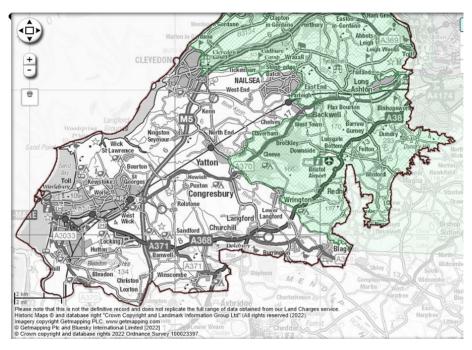

# North Somerset Council Local Plan Consultation Mapping

Local Plan Mapping and Local Plan Consultation

#### Map legend

- Local Plan 2038 Settlement Boundaries
- Local Plan 2038 Proposed Residential Sites
- Local Plan 2038 Proposed Employment Sites
- 🛨 Local Plan 2038 Community Facilities
- Local Plan 2038 Strategic Gaps
- Local Plan 2038 Transport
- Local Plan 2038 Retail
- Local Plan 2038 Local Green Space
- Local Plan 2038 Air Travel and Safety
- Local Plan 2038 Minerals
- Local Plan 2038 Green Belt
- Local Plan 2038 Renewable Search Areas