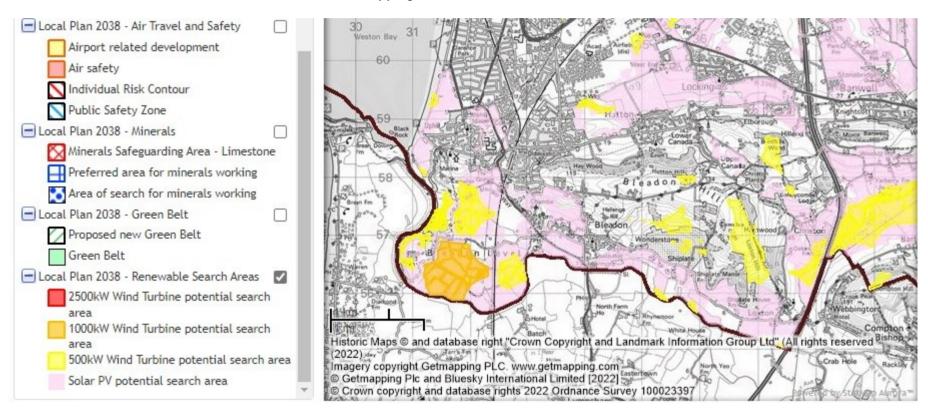

# North Somerset Council Local Plan Consultation Mapping

Local Plan Mapping and Local Plan Consultation

#### Map legend

- Local Plan 2038 Settlement Boundaries
- Local Plan 2038 Proposed Residential Sites
- Local Plan 2038 Proposed Employment Sites
- 🛨 Local Plan 2038 Community Facilities
- Local Plan 2038 Strategic Gaps
- Local Plan 2038 Transport
- Local Plan 2038 Retail
- Local Plan 2038 Local Green Space
- Local Plan 2038 Air Travel and Safety
- Local Plan 2038 Minerals
- Local Plan 2038 Green Belt
- Local Plan 2038 Renewable Search Areas

#### Renewable Search Areas

Local Plan Mapping and Local Plan Consultation

Page 49 of the consultation states, "Proposals for wind turbines and solar photovoltaic arrays will be **supported in principle** within the Search Areas shown ... and the proposed site is **not within (land) grades 1, 2 or 3a**"