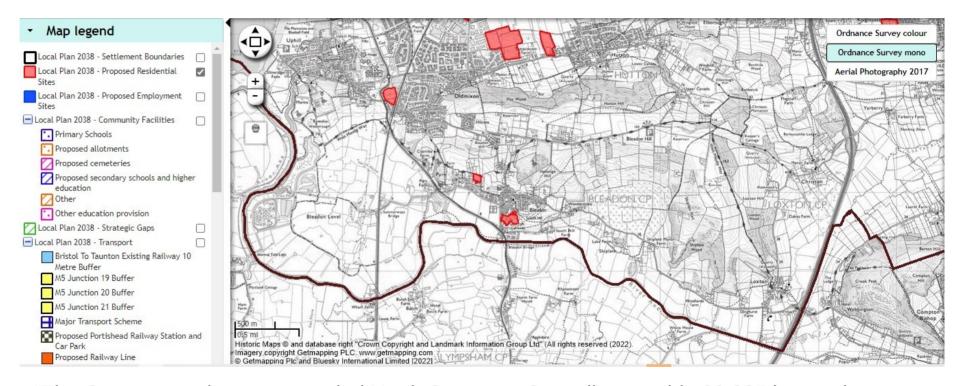

#### Proposed Residential Sites

Local Plan Mapping and Local Plan Consultation and Quarry Application on BOB and Purn on BOB

"The Government has commanded North Somerset Council to provide 20,085 homes by 2038... the plan only proposes sites for 18,046 homes which is 90 per cent of the government's Target" – I.e. it is currently 2K short of this quota