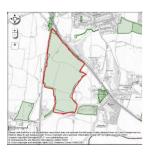

#### Bleadon Parish Characteristics

Local Plan Mapping and Natural England and DEFRA and NSC Planning System

The parish contains SSSIs, SNCIs, AONB, wildlife reserves, bat zones, special protection area, wildlife sites, woodland stock, Environment Agency Source Protection area, TPOs, Natural England Ancient Woodland, listed buildings, common land village greens and many fields are used for all forms of agriculture.

#### Strategic Gaps

Local Plan Mapping and Local Plan Consultation

NSC consultation states, "Strategic gaps have a broad similarity to some of the purposes of Green Belts in that they can help prevent the merging of settlements, assist in safeguarding the countryside from 'encroachment' regarding land between the settlements, and help to protect the setting and character of settlements…" Why not create one for Bleadon?