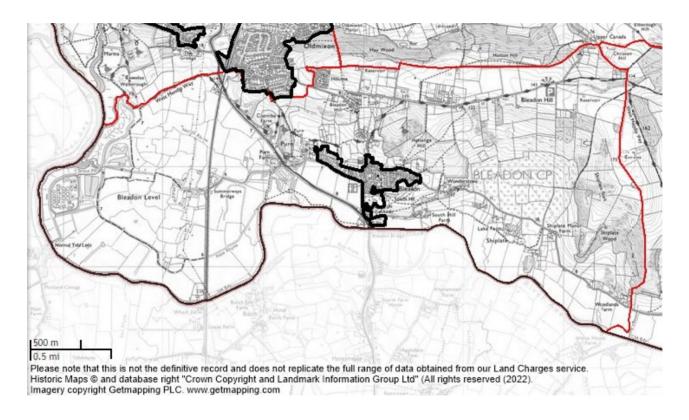

#### **Bleadon Parish**

Bleadon Parish is so much bigger and more diverse than just its urban village!

#### Bleadon Parish Characteristics

Local Plan Mapping and Natural England and DEFRA and NSC Planning System

The parish contains SSSIs, SNCIs, AONB, wildlife reserves, bat zones, special protection area, wildlife sites, woodland stock, Environment Agency Source Protection area, TPOs, Natural England Ancient Woodland, listed buildings, common land village greens and many fields are used for all forms of agriculture.