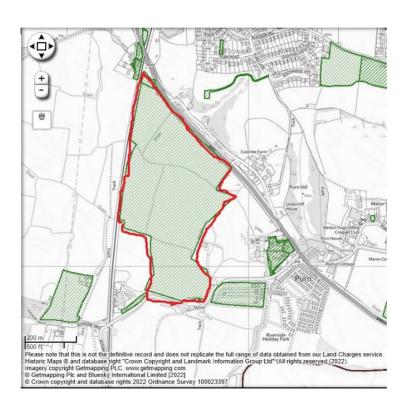

#### Proposed Residential Sites

Local Plan Mapping and Local Plan Consultation and Quarry Application on BOB and Purn on BOB

"The Government has commanded North Somerset Council to provide 20,085 homes by 2038... the plan only proposes sites for 18,046 homes which is 90 per cent of the government's Target" – I.e. it is currently 2K short of this quota

#### Applications Outside the Settlement

79 Crossboundary houses – Refused on Appeal

50 Caravans Wayacre Drove -Refused

32K Solar Panels – Refused on Appeal

90 Units Purn Caravan site – 40 Granted

10 Units Purn Caravan site -Refused