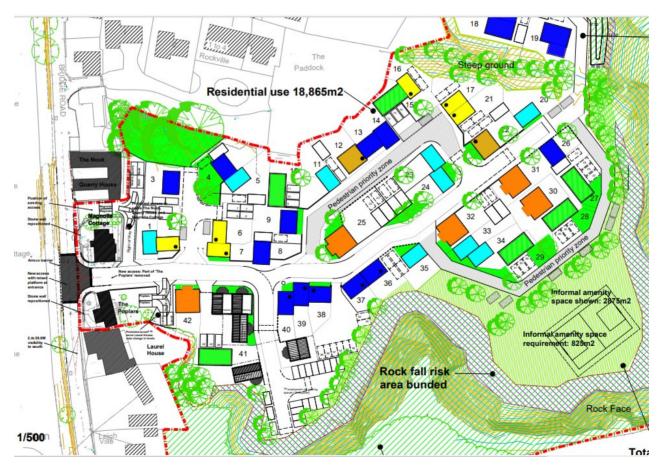

#### Proposed Residential Sites

Local Plan Mapping and Local Plan Consultation and Quarry Application on BOB and Purn on BOB

"The Government has commanded North Somerset Council to provide 20,085 homes by 2038... the plan only proposes sites for 18,046 homes which is 90 per cent of the government's Target" – I.e. it is currently 2K short of this quota