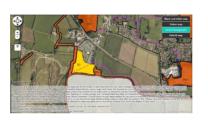

#### Proposed Residential Sites

Local Plan Mapping and Local Plan Consultation and Quarry Application on BOB and Purn on BOB

"The Government has commanded North Somerset Council to provide 20,085 homes by 2038... the plan only proposes sites for 18,046 homes which is 90 per cent of the government's Target" – I.e. it is currently 2K short of this quota

#### Applications Outside the Settlement

79 Crossboundary houses – Refused on Appeal

50 Caravans Wayacre Drove -Refused

32K Solar Panels – Refused on Appeal

90 Units Purn Caravan site – 40 Granted

10 Units Purn Caravan site -Refused