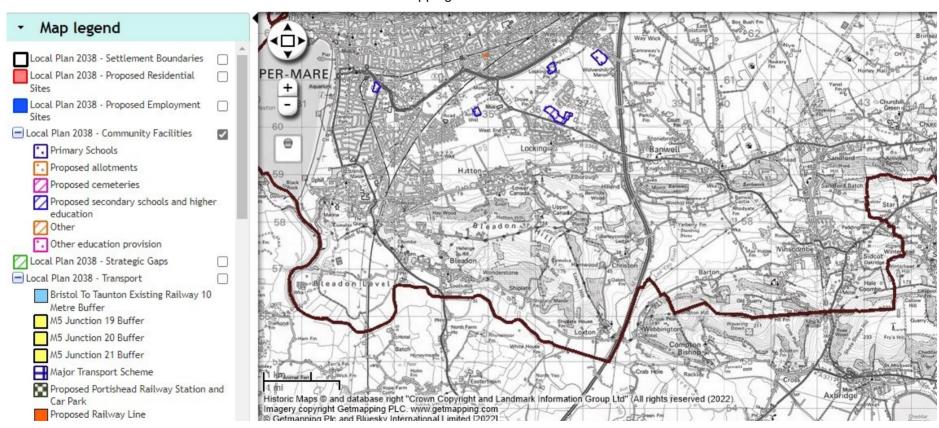

# North Somerset Council Local Plan Consultation Mapping

Local Plan Mapping and Local Plan Consultation

#### Map legend

- Local Plan 2038 Settlement Boundaries
- Local Plan 2038 Proposed Residential Sites
- Local Plan 2038 Proposed Employment Sites
- 🛨 Local Plan 2038 Community Facilities
- Local Plan 2038 Strategic Gaps
- Local Plan 2038 Transport
- Local Plan 2038 Retail
- Local Plan 2038 Local Green Space
- Local Plan 2038 Air Travel and Safety
- Local Plan 2038 Minerals
- Local Plan 2038 Green Belt
- Local Plan 2038 Renewable Search Areas