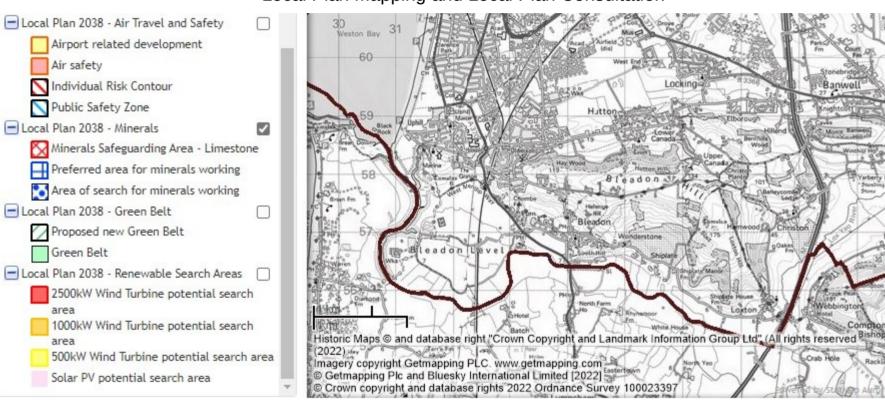

# North Somerset Council Local Plan Consultation Mapping

Local Plan Mapping and Local Plan Consultation

#### Map legend

- Local Plan 2038 Settlement Boundaries
- Local Plan 2038 Proposed Residential Sites
- Local Plan 2038 Proposed Employment Sites
- 🛨 Local Plan 2038 Community Facilities
- Local Plan 2038 Strategic Gaps
- Local Plan 2038 Transport
- Local Plan 2038 Retail
- Local Plan 2038 Local Green Space
- Local Plan 2038 Air Travel and Safety
- Local Plan 2038 Minerals
- Local Plan 2038 Green Belt
- Local Plan 2038 Renewable Search Areas

#### Minerals

Local Plan Mapping and Local Plan Consultation