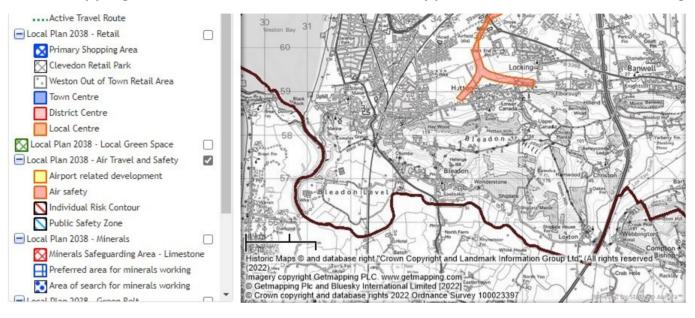

#### Air Travel and Safety

Local Plan Mapping and Local Plan Consultation and Appeal and PCAA and BOB Blog

In February this year (2022) airport owners won an appeal to enable, amongst other things, "operating within a rolling annual cap of 4,000 night-flights between the hours of 11.30pm and 6am with no seasonal restrictions", with proposals in December 2018 to boost passenger numbers to 12 million a year by the mid-2020s. How does this fit with the 'Green Agenda'?

### Bristol Airport Expansion & Maintenance

Is a maintenance flight route over/near Bleadon from Bristol Airport to a location in Cardiff, and if so, how many flights are undertaken each year and at what time of day/night?