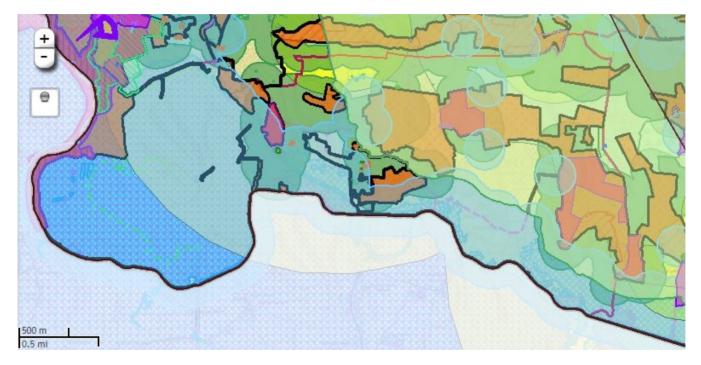

#### Bleadon Parish Characteristics

Local Plan Mapping and Natural England and DEFRA and NSC Planning System

The parish contains SSSIs, SNCIs, AONB, wildlife reserves, bat zones, special protection area, wildlife sites, woodland stock, Environment Agency Source Protection area, TPOs, Natural England Ancient Woodland, listed buildings, common land village greens and many fields are used for all forms of agriculture.

# North Somerset Council Local Plan Consultation Mapping

Local Plan Mapping and Local Plan Consultation

#### Map legend

- Local Plan 2038 Settlement Boundaries
- Local Plan 2038 Proposed Residential Sites
- Local Plan 2038 Proposed Employment Sites
- 🛨 Local Plan 2038 Community Facilities
- Local Plan 2038 Strategic Gaps
- Local Plan 2038 Transport
- Local Plan 2038 Retail
- Local Plan 2038 Local Green Space
- Local Plan 2038 Air Travel and Safety
- Local Plan 2038 Minerals
- Local Plan 2038 Green Belt
- Local Plan 2038 Renewable Search Areas